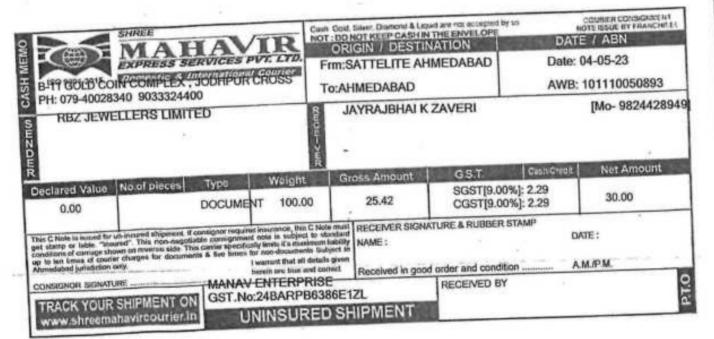

### CONSINGMENT NO: 101110050893

FROM CENTER:

SATTELITE AHMEDABAD

TO CENTER:

AHMEDABAD

DATE / TIME:

04/05/23 - 07:29 PM

CONSIGNEE:

JAYRAJBHAI K ZAVERI

#### TRANSIT DETAILS

| Job | Date     | Transit Route                              | Time     |
|-----|----------|--------------------------------------------|----------|
| OUT | 04/05/23 | Out To AHMEDABAD From: SATTELITE AHMEDABAD | 08:16 PM |
| IN  | 05/05/23 | From: AHMEDABAD R.O. To: AHMEDABAD SHYAMAL | 11:04 AM |

#### **DELIVERY DETAILS**

| Date/Time         | Delivery Branch   | Receiver           | Status    |
|-------------------|-------------------|--------------------|-----------|
| 05/05/23-01:25 PM | AHMEDABAD SHYAMAL | JAYRAJBHALK ZAVERI | DELIVERED |

STATUS: DELIVERED ON 05/05/23 BY AHMEDABAD SHYAMAL