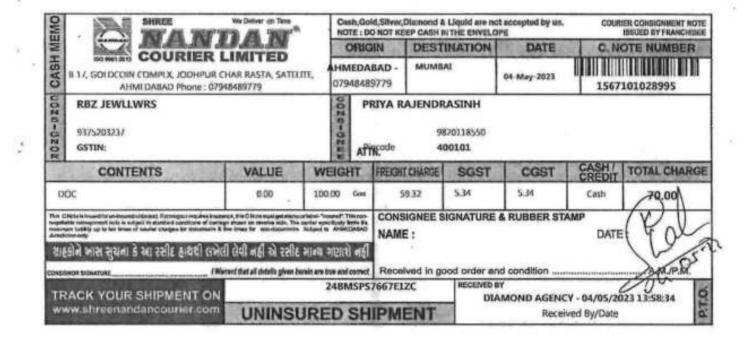

|                                                          |                  | S7667E1                                                                                              | NAME AND ADDRESS OF TAXABLE PARTY. | RECEIVED BY                                        | f                                                 | /                | 00         | P.T.O. |
| ALLONDO DE PROTESTA DE PROTEST |                                                          | URED SH          | HPME                                                                                                 | ENT                                | DIAMOND AGENCY - 04/05/2023 14:01 Received By/Date |                                                   | 023 14:01:57     | P.T        |        |







#### Consignment Information

#### Consignment Information - 1567101028998

#### Traveling information

03/34/3023 O Shipmers Resided © Delivery Censer (0.05 MGMCAL - ANDHERS HER 12:05 pm to MIRHEAL - S.V. ROAD (Ph; 93/236/3379 / 93/236/3379) )

Titz-ans

0V65/2025 () Consignment Send from MUNIDAL CORECAON HUB To MUMIDAL - S.V. TITZ em: ROAD ROAD

ANMIEDABAD - SATELLITE

#### **Booking Information**

**Booking Center** 

Dealing Date

AVMITTAGAD - SATELLITE

DOMESTIC PRODUCTS

this someone

May 04 2023 02:00 Mr.

JAYDALA ASHOR KURARI

BELLESIA

#### **Delivery information**

Delivery Center Phone Number

\$323m03376 | \$325m3379 | \$325m3379

(66 M. MINN - ANCHERS HEIS

Delivery Date

VERRA DE MA ROAD May 5 2023 12:30FM

Delivery Status

DELIVERED

, view signature.

#### Consignment