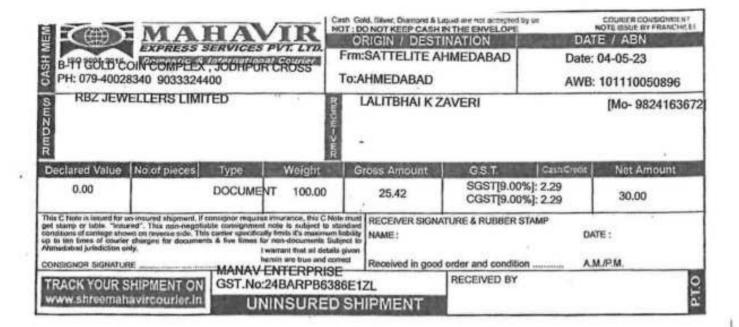

### CONSINGMENT NO: 101110050896

FROM CENTER: SATTELITE AHMEDABAD

TO CENTER: AHMEDABAD

DATE / TIME: 04/05/23 - 07:30 PM

CONSIGNEE: LALITBHAI K ZAVERI

### TRANSIT DETAILS

| Job | Date     | Transit Route                                        | Time     |
|-----|----------|------------------------------------------------------|----------|
| OUT | 04/05/23 | Out To AHMEDABAD From: SATTELITE AHMEDABAD           |          |
| IN  | 05/05/23 | From: AHMEDABAD R.O. To: AHMEDABAD JODHPUR SATTELITE | 11:18 AM |

#### **DELIVERY DETAILS**

| Date/Time         | Delivery Branch             | Receiver          | Status    |
|-------------------|-----------------------------|-------------------|-----------|
| 05/05/23-11:30 AM | AHMEDABAD JODHPUR SATTELITE | LALITEHAFK ZAVERI | DELIVERED |

STATUS: DELIVERED ON 05/05/23 BY AHMEDABAD JODHPUR SATTELITE